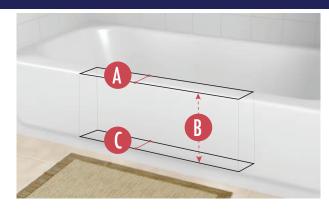

#### **TUB REQUIREMENTS:**

- MAX\* TUB-WALL WIDTH AT TOP: 6 Inches
- B BOTTOM WIDTH MEASURE DEPTH: 10.5 Inches
  Distance to measure down from top of tub
  to establish "Max Tub-Wall Width at Bottom"
- ( MAX\* TUB-WALL WIDTH AT BOTTOM: 7 Inches Note: Bottom tub width is typically wider than top width.

\*If your tub exceeds these MAX size measurements, this product will not work with your tub.