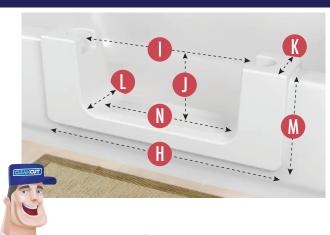

### **ACTUAL PRODUCT MEASUREMENTS: (PLUG INSERT NOT SHOWN)**

- PRODUCT LENGTH: 28.75 Inches
- OPENING LEFT TO RIGHT AT TOP: 18.75 Inches
- PRODUCT OPENING TOP TO BOTTOM: 8.5 Inches
- **RODUCT WIDTH AT TOP:** 7 Inches
- PRODUCT WIDTH AT BOTTOM: 8 Inches
- **PRODUCT HEIGHT:** 10.75 Inches
- N OPENING LEFT TO RIGHT AT BOTTOM: 15.5 Inches