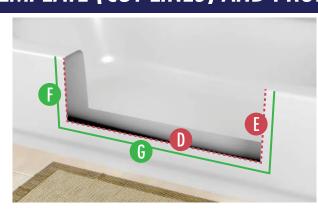

## TEMPLATE (CUT LINES) AND PRODUCT OVERLAP MEASUREMENTS:

- TEMPLATE LENGTH: 25.5 Inches
- TEMPLATE HEIGHT: 8.5 Inches

#### **AMOUNT PRODUCT OVERLAPS PAST CUT LINES:**

- **IDENTIFY AND RIGHT SIDE OVERLAP:** 1.75 Inches
- **G BOTTOM OVERLAP:** 1.5 Inches