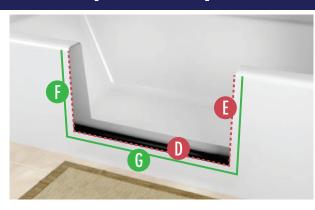

## **TUB REQUIREMENTS:**

- MAX\* TUB-WALL WIDTH AT TOP: 6 Inches
- B BOTTOM WIDTH MEASURE DEPTH: 14.75 Inches Distance to measure down from top of tub on inside to establish "Max Tub-Wall Width at Bottom"
- MAX\* TUB-WALL WIDTH AT BOTTOM: 7.25 Inches
  Note: Bottom tub width is typically wider than top width.

\*If your tub exceeds these MAX size measurements, this product will not work with your tub.