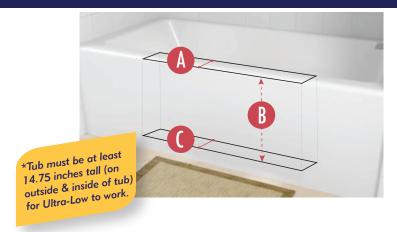

The Ultra-Low is designed to fit high-profile tubs. If the tub is less than 14.75 inches tall, please take a look at our Step sizing guides. Thank you!