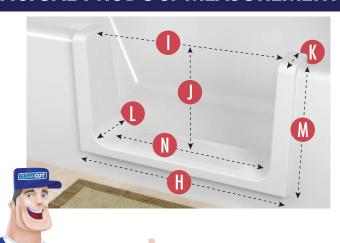

## TEMPLATE (CUT LINES) AND PRODUCT OVERLAP MEASUREMENTS:

- **TEMPLATE LENGTH:** 25.5 Inches
- **TEMPLATE HEIGHT:** 14 Inches

## **AMOUNT PRODUCT OVERLAPS PAST CUT LINES:**

- **IDENTIFY AND RIGHT SIDE OVERLAP:** 1.5 Inches
- **G BOTTOM OVERLAP:** .50 Inch

## **ACTUAL PRODUCT MEASUREMENTS:**

- PRODUCT LENGTH: 28 Inches
- **OPENING LEFT TO RIGHT AT TOP:** 24.25 Inches
- PRODUCT OPENING TOP TO BOTTOM: 13.75 Inches
- RODUCT WIDTH AT TOP: 7 Inches
- PRODUCT WIDTH AT BOTTOM: 8.25 Inches
- **PRODUCT HEIGHT:** 15.75 Inches
- **OPENING LEFT TO RIGHT AT BOTTOM:** 20.75 Inches