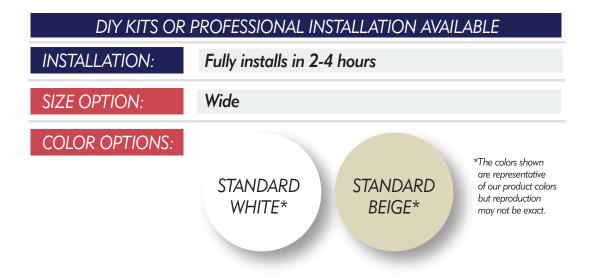

| DIY KITS OR PROFESSIONAL INSTALLATION AVAILABLE |                             |                    |                                                                |
|-------------------------------------------------|-----------------------------|--------------------|----------------------------------------------------------------|
| INSTALLATION:                                   | Fully installs in 2-4 hours |                    |                                                                |
| SIZE OPTIONS:                                   | Narrow / Medium / Wide      |                    |                                                                |
| COLOR OPTIONS:                                  |                             |                    | *The colors shown are representative                           |
|                                                 | STANDARD<br>WHITE*          | STANDARD<br>BEIGE* | of our product colors<br>but reproduction<br>may not be exact. |
|                                                 |                             |                    |                                                                |