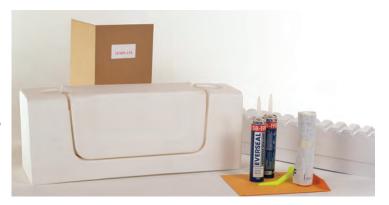

# The kit for this product includes:

- One ULTRA-LOW (Wide)
- One 2-Part Support Box Structure
- Template to be used for cutting the tub
- Two cartridges of required Industrial Grade adhesive
- Angled adhesive application nozzle
- Written Instructions