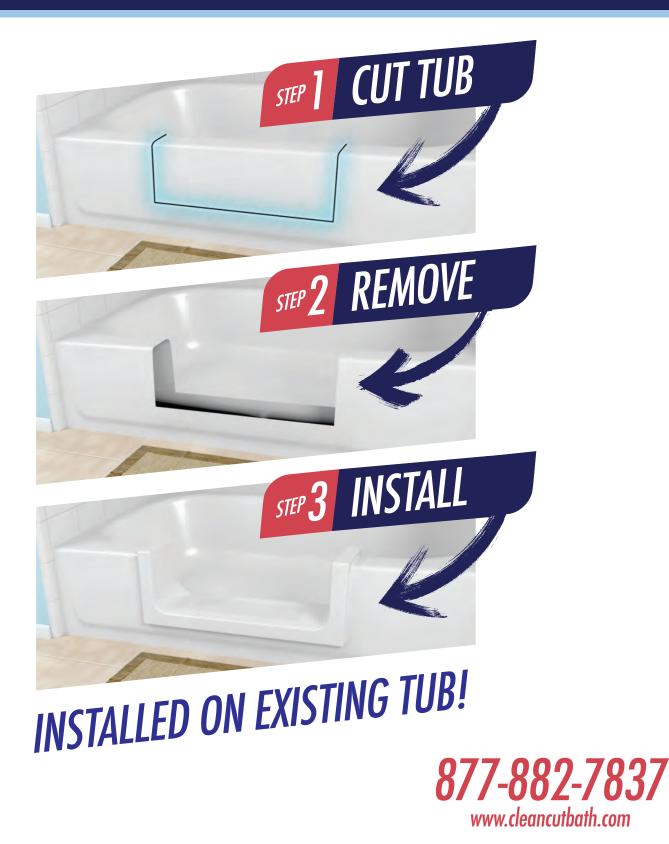

# AFFORDABLE BATHTUB CONVERSION CLEANCUT PRODUCT CATALOG

3 Retrofit Products That Offer Tub Accessibility Without A Costly Remodel! Can be installed on any type of tub - acrylic, fiberglass, steel, cast-iron DIY Kits or Professional Installation Available!

#### CLEANCUT THE STEP-IN TUB EXPERTS!