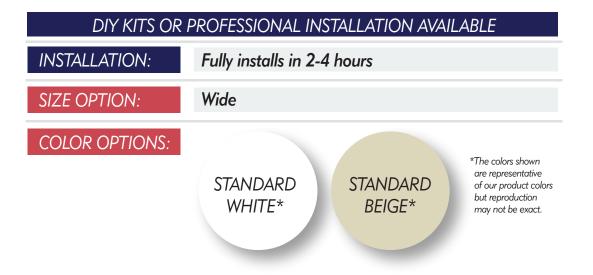

| DIY KITS OR PROFESSIONAL INSTALLATION AVAILABLE |                             |                    |                                                                |
|-------------------------------------------------|-----------------------------|--------------------|----------------------------------------------------------------|
| INSTALLATION:                                   | Fully installs in 2-4 hours |                    |                                                                |
| SIZE OPTIONS:                                   | Narrow / Medium / Wide      |                    |                                                                |
| COLOR OPTIONS:                                  |                             |                    | *The colors shown are representative                           |
|                                                 | STANDARD<br>WHITE*          | STANDARD<br>BEIGE* | of our product colors<br>but reproduction<br>may not be exact. |
|                                                 |                             |                    |                                                                |