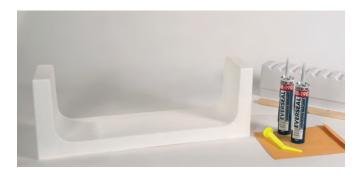

# The kit for these products include:

- One STEP (Narrow, Medium, or Wide)
- One 2-Part Support Box Structure
- Template to be used for cutting the tub (not shown)
- Two cartridges of required Industrial Grade adhesive
- Angled adhesive application nozzle
- Written Instructions