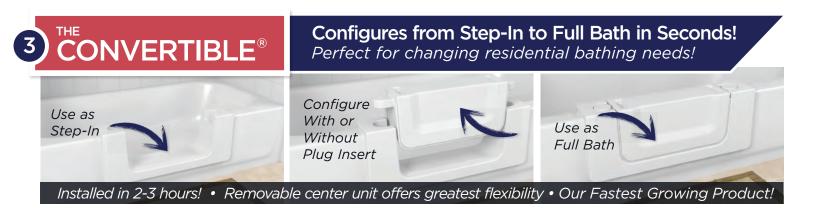

# **PRODUCT COMPARISON**

# CLEANCUT

& Most Versatile Product!

Use as Step-In Shower

Use as Full Tub

# The kit for this product includes:

to Full Bath in seconds!

- One CONVERTIBLE (Wide) with removable center insert to be used for full bath
- One 2-Part Support Box Structure
- Template to be used for cutting the tub
- Two cartridges of required Industrial Grade adhesive
- Angled adhesive application nozzle
- Written Instructions
- One water-proof wrap