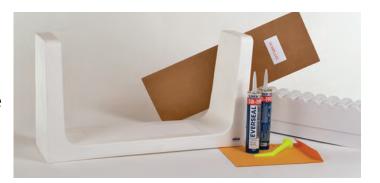

# The kit for these products include:

- One STEP (Narrow, Medium, or Wide)
- One 2-Part Support Box Structure
- Template to be used for cutting the tub (not shown)
- Two cartridges of required Industrial Grade adhesive
- Angled adhesive application nozzle
- Written Instructions

# The kit for this product includes:

- One ULTRA-LOW (Wide)
- One 2-Part Support Box Structure
- Template to be used for cutting the tub
- Two cartridges of required Industrial Grade adhesive
- Angled adhesive application nozzle
- Written Instructions

# The kit for this product includes:

to Full Bath in seconds!

- One CONVERTIBLE (Wide) with removable center insert to be used for full bath
- One 2-Part Support Box Structure
- Template to be used for cutting the tub
- Two cartridges of required Industrial Grade adhesive
- Angled adhesive application nozzle
- Written Instructions
- One water-proof wrap