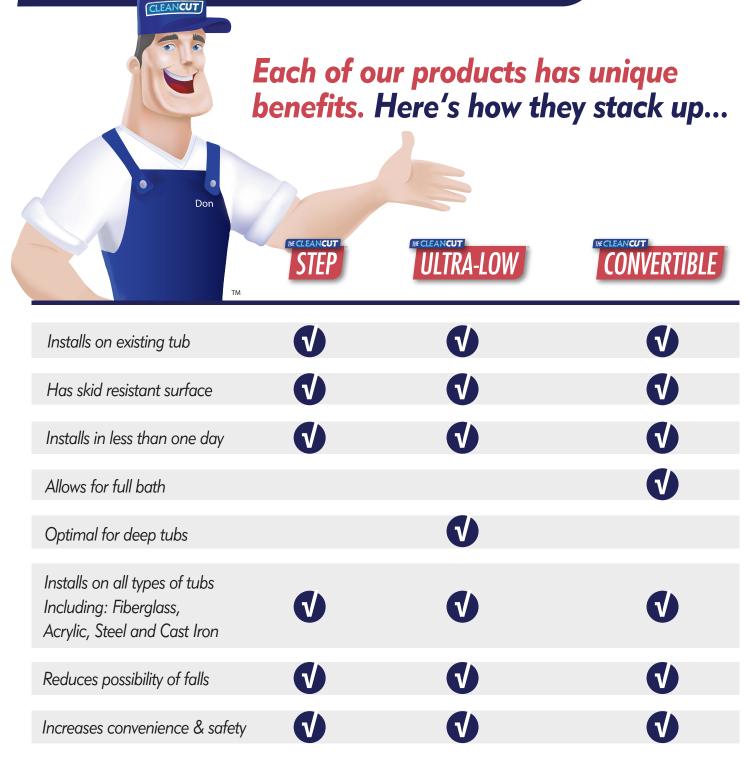

Love it!

-Debbie

Very cost effective way to convert a bathtub into a walk in shower!! Easy to step in and out of. Much safer than trying to step over.

-Becky

Great product and what a fantastic concept! What a life changer for seniors and people with disability.

-John

This product is absolutely wonderful. Affordable and aesthetically pleasing. It was a fantastic solution for my mother and will allow her many years of independence. She absolutely LOVES it! I highly recommend if you are looking for a tub conversion solution that doesn't break the bank.

#### -Kelly

This product has allowed my husband to bathe himself with no help from me. We both are happy with his independence. Before this he was always afraid to get out of the tub. What a good idea!

-Sue

# **PRODUCT COMPARISON**



#### 877-882-7837







# The kit for these products include:

- One STEP (Narrow, Medium, or Wide)
- One 2-Part Support Box Structure
- Template to be used for cutting the tub (not shown)
- Two cartridges of required Industrial Grade adhesive
- Angled adhesive application nozzle
- Written Instructions



| DIY KITS OR PROFESSIONAL INSTALLATION AVAILABLE |                             |                    |                                                                |
|-------------------------------------------------|-----------------------------|--------------------|----------------------------------------------------------------|
| INSTALLATION:                                   | Fully installs in 2-4 hours |                    |