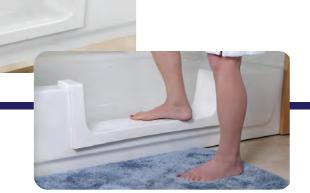

# The kit for these products include:

- One STEP (Narrow, Medium, or Wide)
- One 2-Part Support Box Structure
- Template to be used for cutting the tub (not shown)
- Two cartridges of required Industrial Grade adhesive
- Angled adhesive application nozzle
- Written Instructions