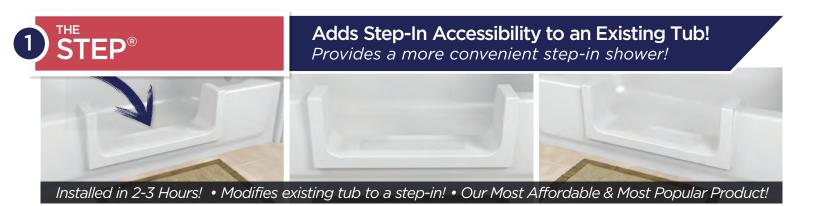

# **PRODUCT COMPARISON**

# The kit for these products include:

- One STEP (Narrow, Medium, or Wide)
- One 2-Part Support Box Structure
- Template to be used for cutting the tub (not shown)
- Two cartridges of required Industrial Grade adhesive
- Angled adhesive application nozzle
- Written Instructions

| DIY KITS OR PROFESSIONAL INSTALLATION AVAILABLE |                             |                    |                                                                |
|-------------------------------------------------|-----------------------------|--------------------|----------------------------------------------------------------|
| INSTALLATION:                                   | Fully installs in 2-4 hours |                    |                                                                |
| SIZE OPTIONS:                                   | Narrow / Medium / Wide      |                    |                                                                |
| COLOR OPTIONS:                                  |                             |                    | *The colors shown are representative                           |
|                                                 | STANDARD<br>WHITE*          | STANDARD<br>BEIGE* | of our product colors<br>but reproduction<br>may not be exact. |
|                                                 |                             |                    |                                                                |