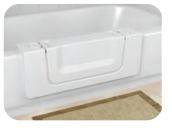

|
|                                                 | STANDARD<br>WHITE*          | STANDARD<br>BEIGE* | of our product colors<br>but reproduction<br>may not be exact. |
|                                                 |                             |                    |                                                                |

### 877-882-7837

# CLEANCUT

#### THE CLEANCUT ULTRA-LOW

Adds step-in accessibility to higher profile tubs!



# The kit for this product includes:

- One ULTRA-LOW (Wide)
- One 2-Part Support Box Structure
- Template to be used for cutting the tub
- Two cartridges of required Industrial Grade adhesive
- Angled adhesive application nozzle
- Written Instructions





## 877-882-7837

# CLEANCUT



& Most Versatile Product!



Use as Step-In Shower



Use as Full Tub

# The kit for this product includes:

to Full Bath in seconds!

- One CONVERTIBLE (Wide) with removable center insert to be used for full bath
- One 2-Part Support Box Structure
- Template to be used for cutting the tub
- Two cartridges of required Industrial Grade adhesive
- Angled adhesive application nozzle
- Written Instructions
- One water-proof wrap





#### 877-882-7837

# CLEANCUT