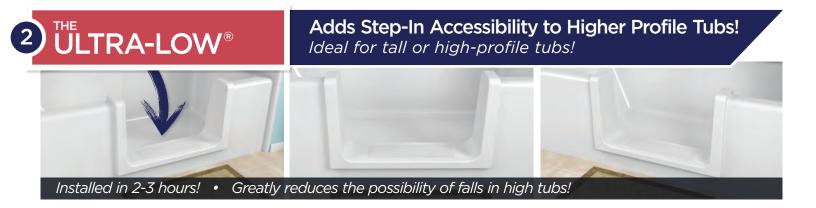

# **PRODUCT COMPARISON**

#### THE CLEANCUT ULTRA-LOW

Adds step-in accessibility to higher profile tubs!

# The kit for this product includes:

- One ULTRA-LOW (Wide)
- One 2-Part Support Box Structure
- Template to be used for cutting the tub
- Two cartridges of required Industrial Grade adhesive
- Angled adhesive application nozzle
- Written Instructions