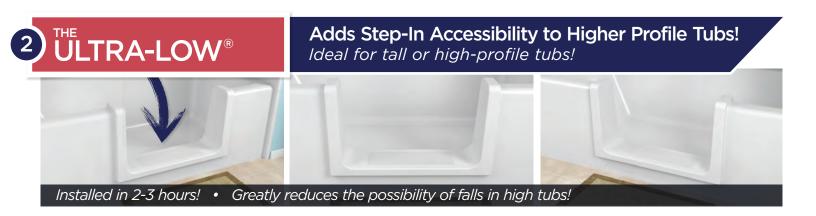

Adds step-in accessibility to higher profile tubs!

\*Tub must be at least 14.75" tall (on inside & outside of tub) for Ultra-Low to fit

**INSTALLATION:** 

Fully installs in 2-4 hours

SIZE OPTION:

Wide

COLOR OPTIONS: