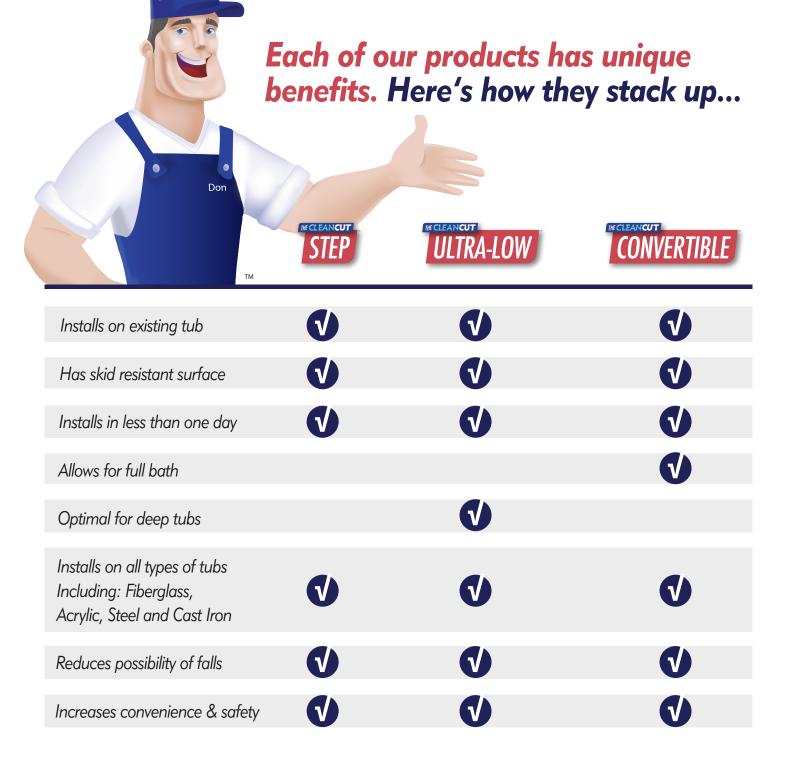

## PRODUCT COMPARISON

Fully installs in 2-4 hours

SIZE OPTIONS:

Narrow / Medium / Wide

COLOR OPTIONS:

STANDARD WHITE\* STANDARD BEIGE\* \*The colors shown are representative of our product colors but reproduction may not be exact.

Adds step-in accessibility to higher profile tubs!

\*Tub must be at least 14.75" tall (on inside & outside of tub) for Ultra-Low to fit

**INSTALLATION:** 

Fully installs in 2-4 hours

SIZE OPTION:

Wide

COLOR OPTIONS:

STANDARD WHITE\* STANDARD BEIGE\* \*The colors shown are representative of our product colors but reproduction may not be exact.

Configures from Step-In to Full Bath in seconds!

Our Fastest Growing

& Most Versatile Product!

Use as Full Tub

INSTALLATION:

Fully installs in 2-4 hours

SIZE OPTION:

Wide

COLOR OPTIONS:

STANDARD WHITE\* STANDARD BEIGE\* \*The colors shown are representative of our product colors but reproduction may not be exact.