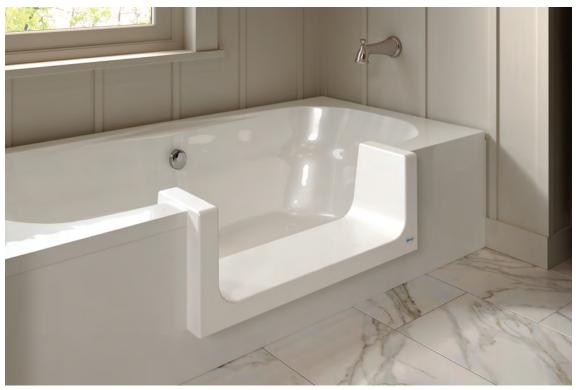

STANDARD WHITE\* STANDARD BEIGE\* \*The colors shown are representative of our product colors but reproduction may not be exact.

Configures from Step-In to Full Bath in seconds!

Our Fastest Growing

& Most Versatile Product!

Use as Full Tub

INSTALLATION:

Fully installs in 2-4 hours

SIZE OPTION:

Wide

COLOR OPTIONS:

STANDARD WHITE\* STANDARD BEIGE\* \*The colors shown are representative of our product colors but reproduction may not be exact.