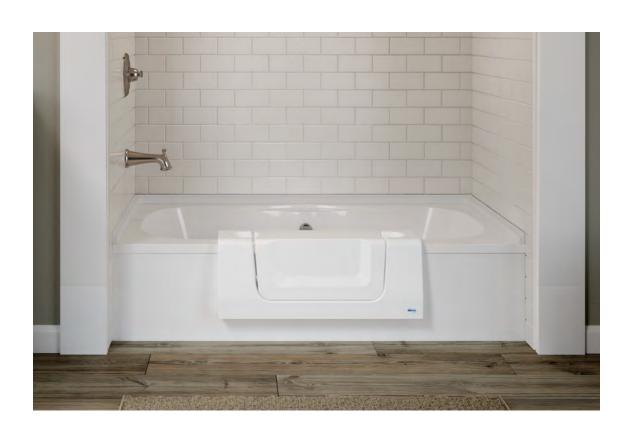

STANDARD WHITE\* STANDARD BEIGE\* \*The colors shown are representative of our product colors but reproduction may not be exact.

Configures from Step-In to Full Bath in seconds!

Our Fastest Growing

& Most Versatile Product!

Use as Full Tub

INSTALLATION:

Fully installs in 2-4 hours

SIZE OPTION:

Wide

COLOR OPTIONS:

STANDARD WHITE\* STANDARD BEIGE\* \*The colors shown are representative of our product colors but reproduction may not be exact.