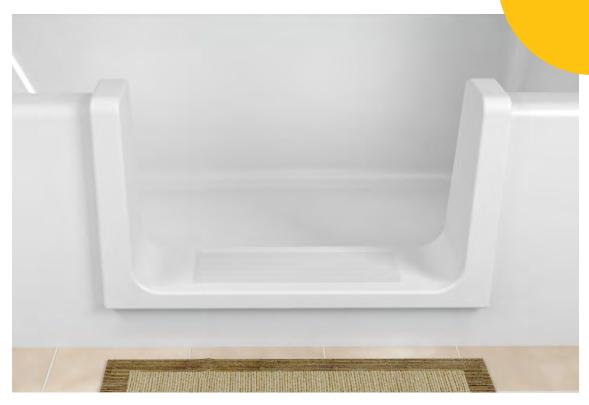

Adds step-in accessibility to higher profile tubs!

\*Tub must be at least 14.75" tall (on inside & outside of tub) for Ultra-Low to fit

**INSTALLATION:** 

Fully installs in 2-4 hours

SIZE OPTION:

Wide

COLOR OPTIONS: