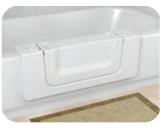

Fully installs in 2-4 hours

SIZE OPTIONS:

Narrow / Medium / Wide

COLOR OPTIONS:

STANDARD WHITE\* STANDARD BEIGE\* \*The colors shown are representative of our product colors but reproduction may not be exact.