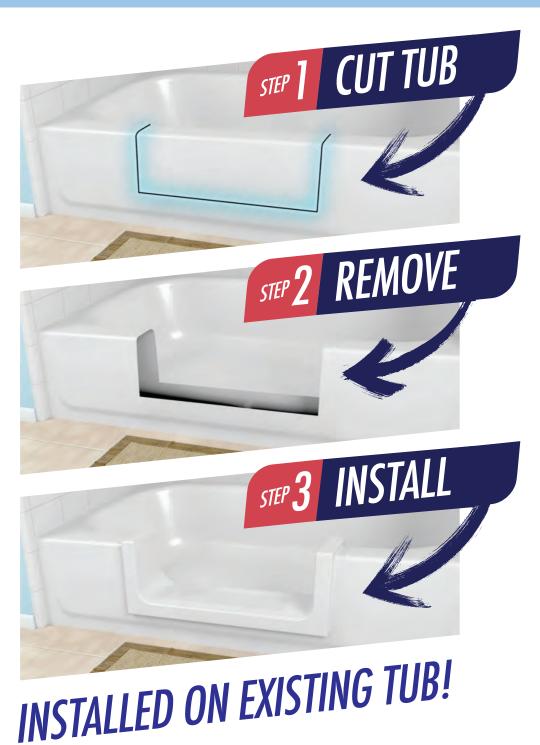

877-882-7837
www.cleancutbath.com

3 Retrofit Products That Offer Tub Accessibility Without A Costly Remodel!

Can be installed on any type of tub - acrylic, fiberglass, steel, cast-iron

DIY Kits or Professional Installation Available!

Fully installs in 2-4 hours

SIZE OPTIONS:

Narrow / Medium / Wide

COLOR OPTIONS:

STANDARD WHITE\* STANDARD BEIGE\* \*The colors shown are representative of our product colors but reproduction may not be exact.