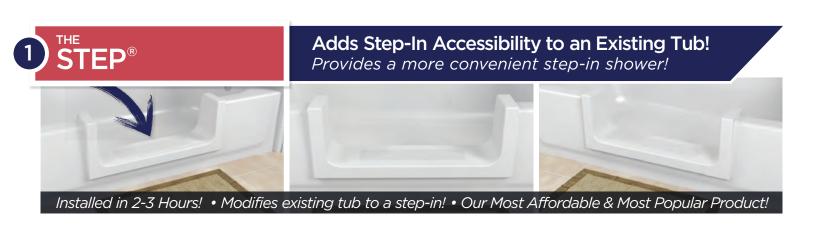

Fully installs in 2-4 hours

SIZE OPTIONS:

Narrow / Medium / Wide

COLOR OPTIONS:

STANDARD WHITE\* STANDARD BEIGE\* \*The colors shown are representative of our product colors but reproduction may not be exact.