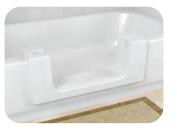

Adds step-in accessibility to higher profile tubs!

\*Tub must be at least 14.75" tall (on inside & outside of tub) for Ultra-Low to fit

**INSTALLATION:** 

Fully installs in 2-4 hours

SIZE OPTION:

Wide

COLOR OPTIONS: