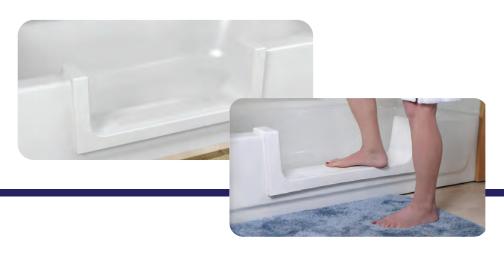

Fully installs in 2-4 hours

SIZE OPTIONS:

Narrow / Medium / Wide

COLOR OPTIONS:

STANDARD WHITE\* STANDARD BEIGE\* \*The colors shown are representative of our product colors but reproduction may not be exact.