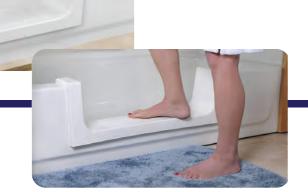

#### The kit for these products include:

- One STEP (Narrow, Medium, or Wide)
- One 2-Part Support Box Structure
- Template to be used for cutting the tub (not shown)
- Two cartridges of required Industrial Grade adhesive
- Angled adhesive application nozzle
- Written Instructions