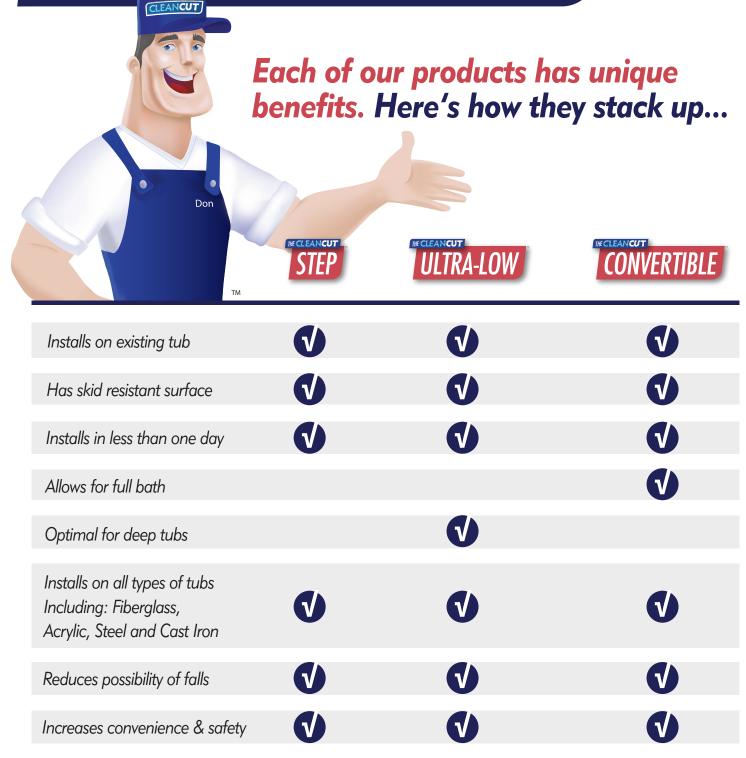

Love it!

-Debbie

Very cost effective way to convert a bathtub into a walk in shower!! Easy to step in and out of. Much safer than trying to step over.

-Becky

Great product and what a fantastic concept! What a life changer for seniors and people with disability.

-John

This product is absolutely wonderful. Affordable and aesthetically pleasing. It was a fantastic solution for my mother and will allow her many years of independence. She absolutely LOVES it! I highly recommend if you are looking for a tub conversion solution that doesn't break the bank.

#### -Kelly

This product has allowed my husband to bathe himself with no help from me. We both are happy with his independence. Before this he was always afraid to get out of the tub. What a good idea!

-Sue

# **PRODUCT COMPARISON**



#### 877-882-7837







#### The kit for these products include:

- One STEP (Narrow, Medium, or Wide)
- One 2-Part Support Box Structure
- Template to be used for cutting the tub (not shown)
- Two cartridges of required Industrial Grade adhesive
- Angled adhesive application nozzle
- Written Instructions



| BULK DISCOUNTS AT 5 OR MORE KITS     |                             |                    |                                                                                                           |
|--------------------------------------|-----------------------------|--------------------|-----------------------------------------------------------------------------------------------------------|
| INSTALLATION:                        | Fully installs in 2-4 hours |