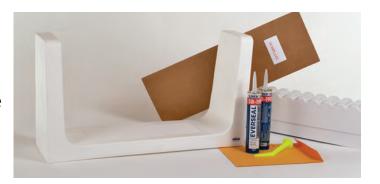

#### The kit for these products include:

- One STEP (Narrow, Medium, or Wide)
- One 2-Part Support Box Structure
- Template to be used for cutting the tub (not shown)
- Two cartridges of required Industrial Grade adhesive
- Angled adhesive application nozzle
- Written Instructions

#### The kit for this product includes:

- One ULTRA-LOW (Wide)
- One 2-Part Support Box Structure
- Template to be used for cutting the tub
- Two cartridges of required Industrial Grade adhesive
- Angled adhesive application nozzle
- Written Instructions