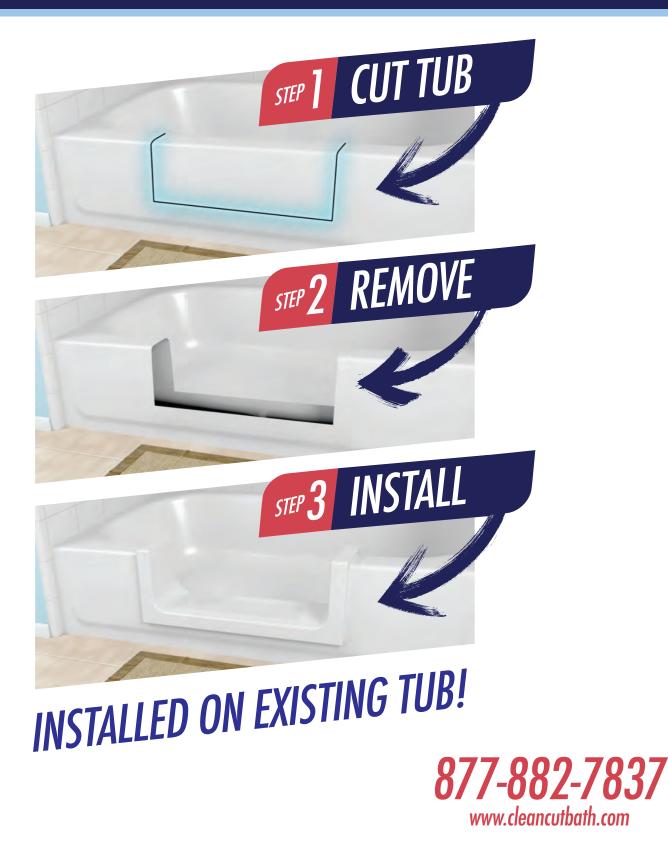

# AFFORDABLE BATHTUB CONVERSION CLEANCUT INSTALLER CATALOG

3 Retrofit Products That Offer Tub Accessibility Without A Costly Remodel! Can be installed on any type of tub - acrylic, fiberglass, steel, cast-iron DIY Kits or Professional Installation Available!

#### CLEANCUT THE STEP-IN TUB EXPERTS!