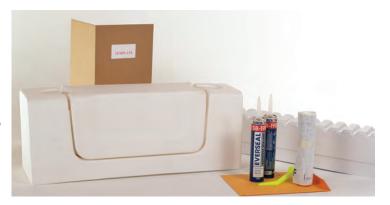

#### The kit for these products include:

- One STEP (Narrow, Medium, or Wide)
- One 2-Part Support Box Structure
- Template to be used for cutting the tub (not shown)
- Two cartridges of required Industrial Grade adhesive
- Angled adhesive application nozzle
- Written Instructions