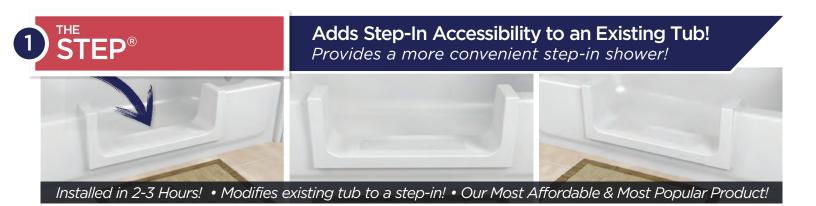

#### The kit for these products include:

- One STEP (Narrow, Medium, or Wide)
- One 2-Part Support Box Structure
- Template to be used for cutting the tub (not shown)
- Two cartridges of required Industrial Grade adhesive
- Angled adhesive application nozzle
- Written Instructions

| BULK DISCOUNTS AT 5 OR MORE KITS     |                             |                    |                                                                                                           |
|--------------------------------------|-----------------------------|--------------------|-----------------------------------------------------------------------------------------------------------|
| INSTALLATION:                        | Fully installs in 2-4 hours |                    |                                                                                                           |
| SIZE OPTIONS: Narrow / Medium / Wide |                             |                    |                                                                                                           |
| COLOR OPTIONS:                       | STANDARD<br>WHITE*          | STANDARD<br>BEIGE* | *The colors shown<br>are representative<br>of our product colors<br>but reproduction<br>may not be exact. |