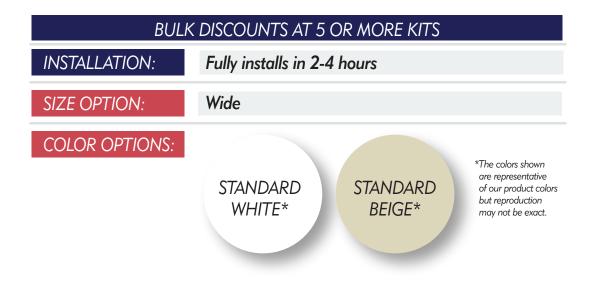

| BULK DISCOUNTS AT 5 OR MORE KITS     |                             |                    |                                                                                                           |
|--------------------------------------|-----------------------------|--------------------|-----------------------------------------------------------------------------------------------------------|
| INSTALLATION:                        | Fully installs in 2-4 hours |                    |                                                                                                           |
| SIZE OPTIONS: Narrow / Medium / Wide |                             |                    |                                                                                                           |
| COLOR OPTIONS:                       | STANDARD<br>WHITE*          | STANDARD<br>BEIGE* | *The colors shown<br>are representative<br>of our product colors<br>but reproduction<br>may not be exact. |