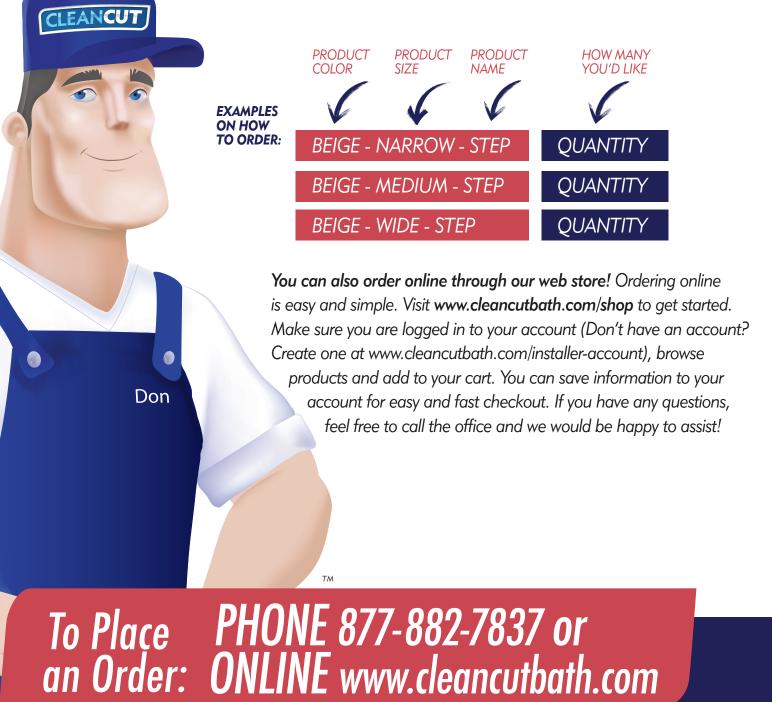

# **ORDERS**

Bulk Discounts Available at 5 or more Kits! Can mix and match styles, colors and sizes!

Free Shipping on All Orders!

#### READY TO ORDER? IT'S EASY:

All you need to know is what products you'd like to order. **When ordering just tell us:** the color, size, product name, and finally... the quantity you'd like. Here's an example: