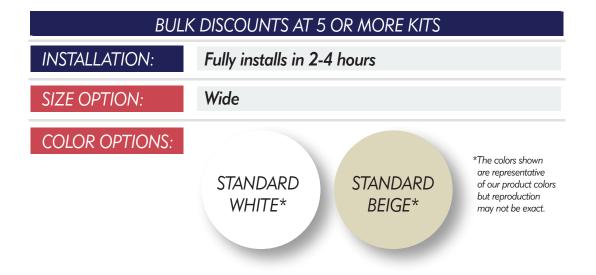

| BULK DISCOUNTS AT 5 OR MORE KITS     |                             |                    |                                                                                                           |
|--------------------------------------|-----------------------------|--------------------|-----------------------------------------------------------------------------------------------------------|
| INSTALLATION:                        | Fully installs in 2-4 hours |                    |                                                                                                           |
| SIZE OPTIONS: Narrow / Medium / Wide |                             |                    |                                                                                                           |
| COLOR OPTIONS:                       | STANDARD<br>WHITE*          | STANDARD<br>BEIGE* | *The colors shown<br>are representative<br>of our product colors<br>but reproduction<br>may not be exact. |