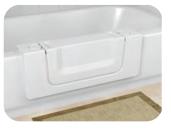

### CLEANCUT

& Most Versatile Product!

Use as Step-In Shower

Use as Full Tub

### The kit for this product includes:

to Full Bath in seconds!

- One CONVERTIBLE (Wide) with removable center insert to be used for full bath
- One 2-Part Support Box Structure
- Template to be used for cutting the tub
- Two cartridges of required Industrial Grade adhesive
- Angled adhesive application nozzle
- Written Instructions
- One water-proof wrap