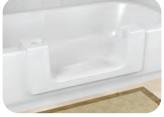

|                             |                    |                                                                                                           |
| COLOR OPTIONS:                       | STANDARD<br>WHITE*          | STANDARD<br>BEIGE* | *The colors shown<br>are representative<br>of our product colors<br>but reproduction<br>may not be exact. |

#### 877-882-7837

## CLEANCUT

#### THE CLEANCUT ULTRA-LOW

Adds step-in accessibility to higher profile tubs!



#### The kit for this product includes:

- One ULTRA-LOW (Wide)
- One 2-Part Support Box Structure
- Template to be used for cutting the tub
- Two cartridges of required Industrial Grade adhesive
- Angled adhesive application nozzle
- Written Instructions





#### 877-882-7837

### CLEANCUT



& Most Versatile Product!



Use as Step-In Shower



Use as Full Tub

### The kit for this product includes:

to Full Bath in seconds!

- One CONVERTIBLE (Wide) with removable center insert to be used for full bath
- One 2-Part Support Box Structure
- Template to be used for cutting the tub
- Two cartridges of required Industrial Grade adhesive
- Angled adhesive application nozzle
- Written Instructions
- One water-proof wrap





#### 877-882-7837

## CLEANCUT

# **ORDERS**

Bulk Discounts Available at 5 or more Kits! Can mix and match styles, colors and sizes!

Free Shipping on All Orders!

#### READY TO ORDER? IT'S EASY:

All you need to know is what products you'd like to order. **When ordering just tell us:** the color, size, product name, and finally... the quantity you'd like. Here's an example: