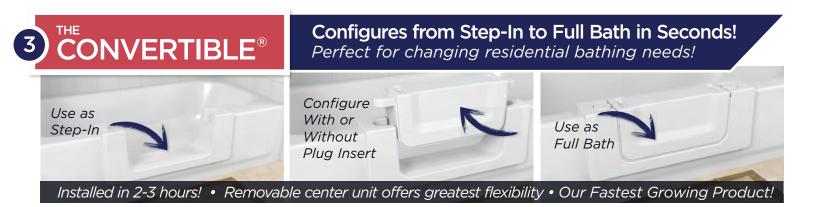

### CLEANCUT

& Most Versatile Product!

Use as Step-In Shower

Use as Full Tub

### The kit for this product includes:

to Full Bath in seconds!

- One CONVERTIBLE (Wide) with removable center insert to be used for full bath
- One 2-Part Support Box Structure
- Template to be used for cutting the tub
- Two cartridges of required Industrial Grade adhesive
- Angled adhesive application nozzle
- Written Instructions
- One water-proof wrap