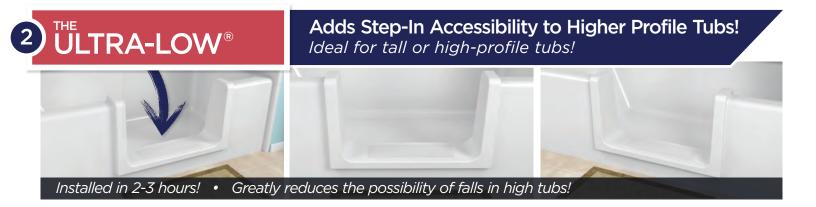

#### THE CLEANCUT ULTRA-LOW

Adds step-in accessibility to higher profile tubs!

#### The kit for this product includes:

- One ULTRA-LOW (Wide)
- One 2-Part Support Box Structure
- Template to be used for cutting the tub
- Two cartridges of required Industrial Grade adhesive
- Angled adhesive application nozzle
- Written Instructions