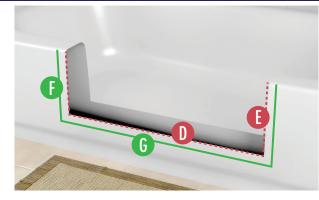

## **TEMPLATE (CUT LINES) AND PRODUCT OVERLAP MEASUREMENTS:**

TEMPLATE LENGTH: 25.5 Inches

TEMPLATE HEIGHT: 11 Inches

### AMOUNT PRODUCT OVERLAPS PAST CUT LINES:

- LEFT AND RIGHT SIDE OVERLAP: 1.25 Inches
- BOTTOM OVERLAP: 1 Inch

### **ACTUAL PRODUCT MEASUREMENTS:**

PRODUCT LENGTH: 28 Inches
OPENING LEFT TO RIGHT AT TOP: 24 Inches
PRODUCT OPENING TOP TO BOTTOM: 11 Inches
PRODUCT WIDTH AT TOP: 9 Inches
PRODUCT WIDTH AT BOTTOM: 10 Inches
PRODUCT HEIGHT: 12.75 Inches
OPENING LEFT TO RIGHT AT BOTTOM: 20 Inches