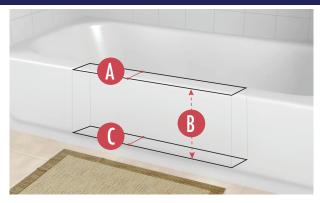

#### MAX\* TUB-WALL WIDTH AT TOP: 6 Inches

**BOTTOM WIDTH MEASURE DEPTH:** 11.75 Inches Distance to measure down from top of tub to establish "Max Tub-Wall Width at Bottom"

MAX\* TUB-WALL WIDTH AT BOTTOM : 7.25 Inches Note: Bottom tub width is typically wider than top width.

\*If your tub exceeds these MAX size measurements, this product will not work with your tub.