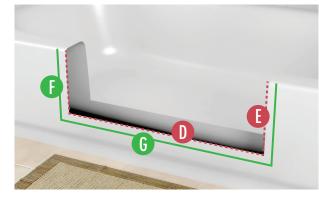

### **TEMPLATE (CUT LINES) AND PRODUCT OVERLAP MEASUREMENTS:**

TEMPLATE LENGTH: 25.5 Inches

TEMPLATE HEIGHT: 11 Inches

### AMOUNT PRODUCT OVERLAPS PAST CUT LINES:

- LEFT AND RIGHT SIDE OVERLAP: 1.25 Inches
- BOTTOM OVERLAP: 1 Inch

### **ACTUAL PRODUCT MEASUREMENTS:**

PRODUCT LENGTH: 28 Inches
OPENING LEFT TO RIGHT AT TOP: 24 Inches
PRODUCT OPENING TOP TO BOTTOM: 11 Inches
PRODUCT WIDTH AT TOP: 7 Inches
PRODUCT WIDTH AT BOTTOM: 8.25 Inches
PRODUCT HEIGHT: 12.75 Inches
OPENING LEFT TO RIGHT AT BOTTOM: 20 Inches