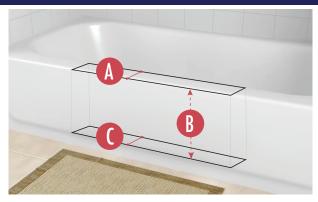

### MAX\* TUB-WALL WIDTH AT TOP: 8 Inches

**BOTTOM WIDTH MEASURE DEPTH:** 11.75 Inches Distance to measure down from top of tub to establish "Max Tub-Wall Width at Bottom"

MAX\* TUB-WALL WIDTH AT BOTTOM : 9 Inches Note: Bottom tub width is typically wider than top width.

\*If your tub exceeds these MAX size measurements, this product will not work with your tub.